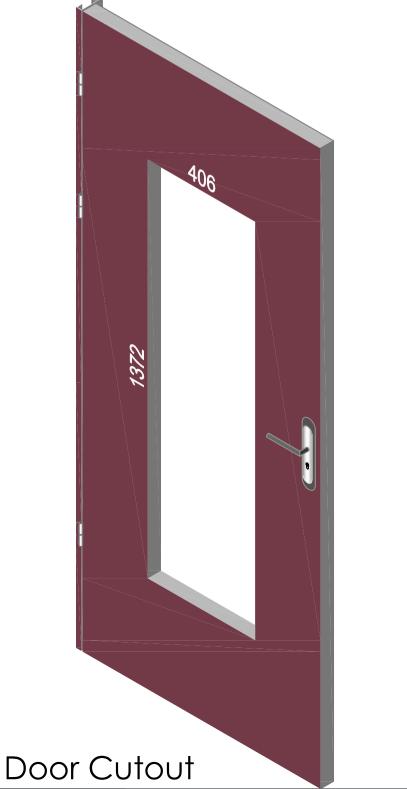

## VP406×1372

|   | 1. STEEL LITE FRAMES |                                                                                                                                                                                             |
|---|----------------------|---------------------------------------------------------------------------------------------------------------------------------------------------------------------------------------------|
|   | Туре                 | SELF-ATTACHING & VANDAL-PROOF Design                                                                                                                                                        |
| , | Component            | <u>Frame A &amp; B</u> Tight mitered corners, no visible welds, countersunk mounting holes                                                                                                  |
|   | Material             | Steel Cold Formed Profiles, T= 1.2mm                                                                                                                                                        |
|   | Door Cutout          | 406 * 1372mm ( ORDER SIZE )                                                                                                                                                                 |
|   | Frame O.D.           | 427 * 1393mm                                                                                                                                                                                |
|   | Screws               | Sheet Metal Screws; Stainless Steel; M4*50mm (Std.) 14 pcs                                                                                                                                  |
|   | 2. GLASS             |                                                                                                                                                                                             |
|   | Glass Size           | 377 * 1343mm [Recommended]                                                                                                                                                                  |
|   | Exposed Size         | 359 * 1325mm                                                                                                                                                                                |
|   | Glass Thk.           | 6.8mm, 10.8mm, 32mm (As Recommended)                                                                                                                                                        |
|   | 3. INSTALLATION      | Screws fasten the back frame to the front frame thru the door cutout;                                                                                                                       |
|   | Comitor Side DOOR    | Screw Seding Strip / Tape  Single side mounting for non-corridor exposure w/ fastening screws included; |
|   | 4. FIRE RATING       |                                                                                                                                                                                             |
|   | 5. APPLICATION       | Doors with Frames and Glass not only provide light to a room, they ensure safety;                                                                                                           |