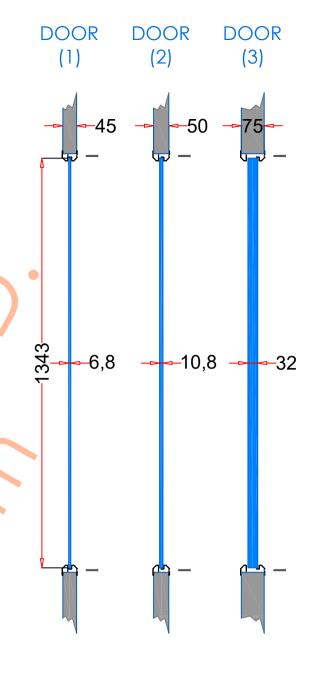

## VP406×1372

|   | 1. STEEL LITE FRAMES |                                                                                                                                                                                             |
|---|----------------------|---------------------------------------------------------------------------------------------------------------------------------------------------------------------------------------------|
|   | Туре                 | SELF-ATTACHING & VANDAL-PROOF Design                                                                                                                                                        |
| , | Component            | <u>Frame A &amp; B</u> Tight mitered corners, no visible welds, countersunk mounting holes                                                                                                  |
|   | Material             | Steel Cold Formed Profiles, T= 1.2mm                                                                                                                                                        |
|   | Door Cutout          | 406 * 1372mm ( ORDER SIZE )                                                                                                                                                                 |
|   | Frame O.D.           | 427 * 1393mm                                                                                                                                                                                |
|   | Screws               | Sheet Metal Screws; Stainless Steel; M4*50mm (Std.) 14 pcs                                                                                                                                  |
|   | 2. GLASS             |                                                                                                                                                                                             |
|   | Glass Size           | 377 * 1343mm [Recommended]                                                                                                                                                                  |
|   | Exposed Size         | 359 * 1325mm                                                                                                                                                                                |
|   | Glass Thk.           | 6.8mm, 10.8mm, 32mm (As Recommended)                                                                                                                                                        |
|   | 3. INSTALLATION      | Screws fasten the back frame to the front frame thru the door cutout;                                                                                                                       |
|   | Comitor Side DOOR    | Screw Seding Strip / Tape  Single side mounting for non-corridor exposure w/ fastening screws included; |
|   | 4. FIRE RATING       |                                                                                                                                                                                             |
|   | 5. APPLICATION       | Doors with Frames and Glass not only provide light to a room, they ensure safety;                                                                                                           |