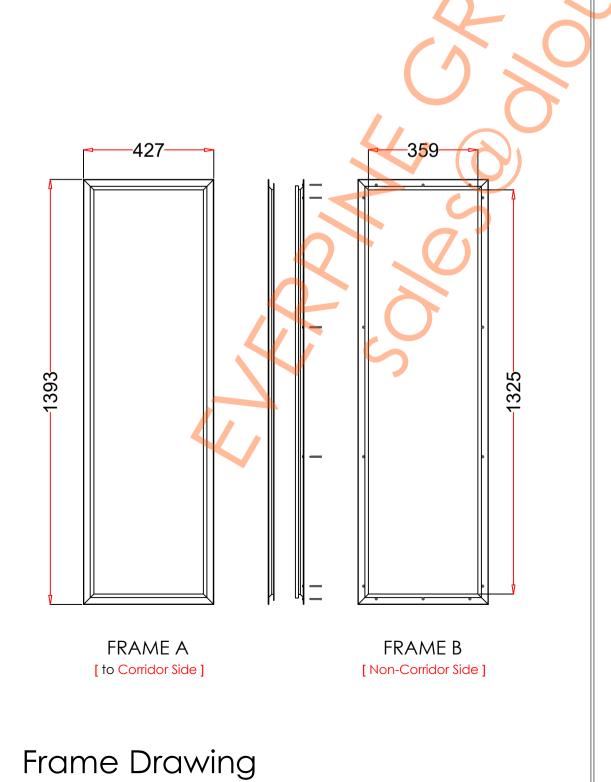

## VP406×1372

|   | 1. STEEL LITE FRAMES |                                                                                                                                                                                             |
|---|----------------------|---------------------------------------------------------------------------------------------------------------------------------------------------------------------------------------------|
|   | Туре                 | SELF-ATTACHING & VANDAL-PROOF Design                                                                                                                                                        |
| , | Component            | <u>Frame A &amp; B</u> Tight mitered corners, no visible welds, countersunk mounting holes                                                                                                  |
|   | Material             | Steel Cold Formed Profiles, T= 1.2mm                                                                                                                                                        |
|   | Door Cutout          | 406 * 1372mm ( ORDER SIZE )                                                                                                                                                                 |
|   | Frame O.D.           | 427 * 1393mm                                                                                                                                                                                |
|   | Screws               | Sheet Metal Screws; Stainless Steel; M4*50mm (Std.) 14 pcs                                                                                                                                  |
|   | 2. GLASS             |                                                                                                                                                                                             |
|   | Glass Size           | 377 * 1343mm [Recommended]                                                                                                                                                                  |
|   | Exposed Size         | 359 * 1325mm                                                                                                                                                                                |
|   | Glass Thk.           | 6.8mm, 10.8mm, 32mm (As Recommended)                                                                                                                                                        |
|   | 3. INSTALLATION      | Screws fasten the back frame to the front frame thru the door cutout;                                                                                                                       |
|   | Comitor Side DOOR    | Screw Seding Strip / Tape  Single side mounting for non-corridor exposure w/ fastening screws included; |
|   | 4. FIRE RATING       |                                                                                                                                                                                             |
|   | 5. APPLICATION       | Doors with Frames and Glass not only provide light to a room, they ensure safety;                                                                                                           |