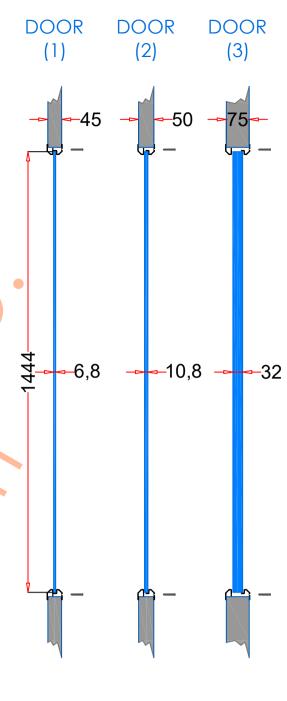

## VP406×1473

| 1 | 1. STEEL LITE FRAMES |                                                                                                                                                         |
|---|----------------------|---------------------------------------------------------------------------------------------------------------------------------------------------------|
| - | Туре                 | SELF-ATTACHING & VANDAL-PROOF Design                                                                                                                    |
|   | Component            | Frame A & B Tight mitered corners, no visible welds, countersunk mounting holes                                                                         |
|   | Material             | Steel Cold Formed Profiles, T= 1.2mm                                                                                                                    |
| [ | Door Cutout          | 406 * 1473mm (ORDER SIZE)                                                                                                                               |
| ı | Frame O.D.           | 427 * 1494mm                                                                                                                                            |
|   | Screws               | Sheet Metal Screws; Stainless Steel; M4*50mm (Std.) 14 pcs                                                                                              |
| 4 | 2. GLASS             |                                                                                                                                                         |
| ( | Glass Size           | 377 * 1444mm [Recommended]                                                                                                                              |
| ŀ | Exposed Size         | 359 * 1426mm                                                                                                                                            |
| ( | Glass Thk.           | 6.8mm, 10.8mm, 32mm (As Recommended)                                                                                                                    |
| ; | 3. INSTALLATION      | Screws fasten the back frame to the front frame thru the door cutout;                                                                                   |
|   | Corridor Side DOOR   | • Leaving <u>corridor</u> side of front frame free of fasteners;  • Single side mounting for <u>non-corridor</u> exposure w/ fastening screws included; |
| 4 | 4. FIRE RATING       |                                                                                                                                                         |
|   | 5. APPLICATION       | Doors with Frames and Glass not only provide light to a room, they ensure safety;                                                                       |