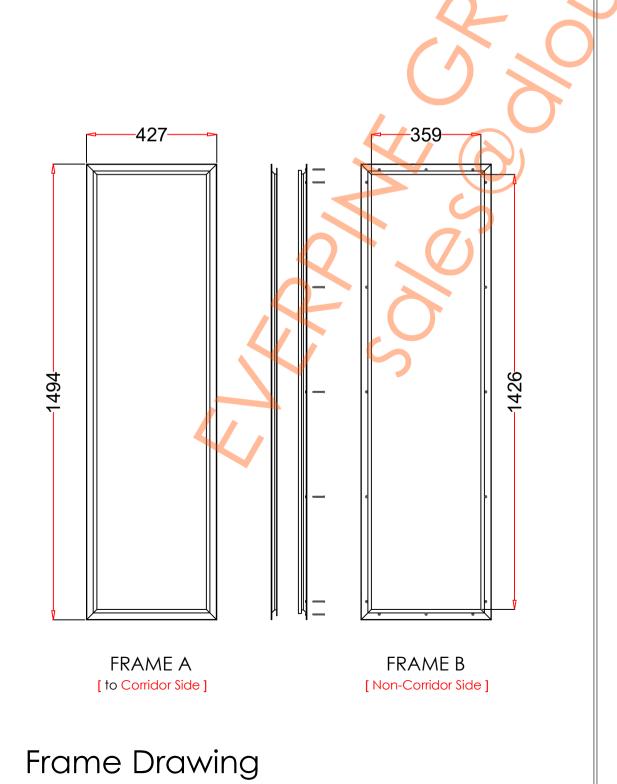

## VP406×1473

| 1 | 1. STEEL LITE FRAMES |                                                                                                                                                         |
|---|----------------------|---------------------------------------------------------------------------------------------------------------------------------------------------------|
| - | Туре                 | SELF-ATTACHING & VANDAL-PROOF Design                                                                                                                    |
|   | Component            | Frame A & B Tight mitered corners, no visible welds, countersunk mounting holes                                                                         |
|   | Material             | Steel Cold Formed Profiles, T= 1.2mm                                                                                                                    |
| [ | Door Cutout          | 406 * 1473mm (ORDER SIZE)                                                                                                                               |
| ı | Frame O.D.           | 427 * 1494mm                                                                                                                                            |
|   | Screws               | Sheet Metal Screws; Stainless Steel; M4*50mm (Std.) 14 pcs                                                                                              |
| 4 | 2. GLASS             |                                                                                                                                                         |
| ( | Glass Size           | 377 * 1444mm [Recommended]                                                                                                                              |
| ŀ | Exposed Size         | 359 * 1426mm                                                                                                                                            |
| ( | Glass Thk.           | 6.8mm, 10.8mm, 32mm (As Recommended)                                                                                                                    |
| ; | 3. INSTALLATION      | Screws fasten the back frame to the front frame thru the door cutout;                                                                                   |
|   | Corridor Side DOOR   | • Leaving <u>corridor</u> side of front frame free of fasteners;  • Single side mounting for <u>non-corridor</u> exposure w/ fastening screws included; |
| 4 | 4. FIRE RATING       |                                                                                                                                                         |
|   | 5. APPLICATION       | Doors with Frames and Glass not only provide light to a room, they ensure safety;                                                                       |