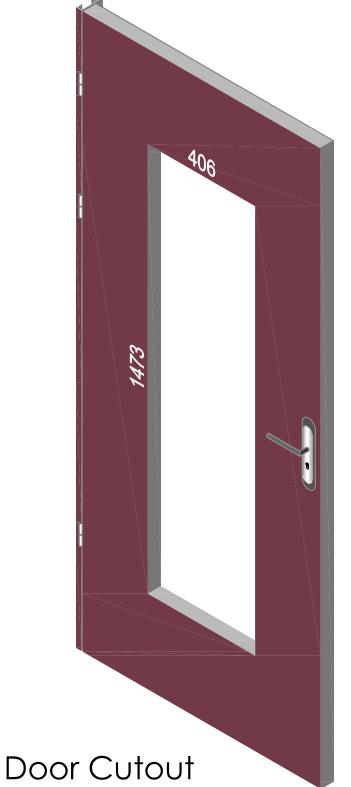

## VP406×1473

| 1 | 1. STEEL LITE FRAMES |                                                                                                                                                         |
|---|----------------------|---------------------------------------------------------------------------------------------------------------------------------------------------------|
| - | Туре                 | SELF-ATTACHING & VANDAL-PROOF Design                                                                                                                    |
|   | Component            | Frame A & B Tight mitered corners, no visible welds, countersunk mounting holes                                                                         |
|   | Material             | Steel Cold Formed Profiles, T= 1.2mm                                                                                                                    |
| [ | Door Cutout          | 406 * 1473mm (ORDER SIZE)                                                                                                                               |
| ı | Frame O.D.           | 427 * 1494mm                                                                                                                                            |
|   | Screws               | Sheet Metal Screws; Stainless Steel; M4*50mm (Std.) 14 pcs                                                                                              |
| 4 | 2. GLASS             |                                                                                                                                                         |
| ( | Glass Size           | 377 * 1444mm [Recommended]                                                                                                                              |
| ŀ | Exposed Size         | 359 * 1426mm                                                                                                                                            |
| ( | Glass Thk.           | 6.8mm, 10.8mm, 32mm (As Recommended)                                                                                                                    |
| ; | 3. INSTALLATION      | Screws fasten the back frame to the front frame thru the door cutout;                                                                                   |
|   | Corridor Side DOOR   | • Leaving <u>corridor</u> side of front frame free of fasteners;  • Single side mounting for <u>non-corridor</u> exposure w/ fastening screws included; |
| 4 | 4. FIRE RATING       |                                                                                                                                                         |
|   | 5. APPLICATION       | Doors with Frames and Glass not only provide light to a room, they ensure safety;                                                                       |