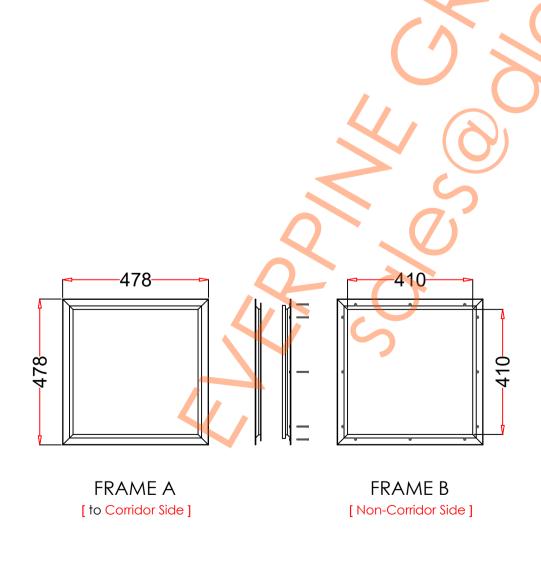

## VP45/×45/

| 1. STEEL LITE FRAMES |                                                                                                                                           |
|----------------------|-------------------------------------------------------------------------------------------------------------------------------------------|
| Туре                 | SELF-ATTACHING & VANDAL-PROOF Design                                                                                                      |
| Component            | Frame A & B Tight mitered corners, no visible welds, countersunk mounting holes                                                           |
| Material             | Steel Cold Formed Profiles, T= 1.2mm                                                                                                      |
| Door Cutout          | 457 * 457mm ( ORDER SIZE )                                                                                                                |
| Frame O.D.           | 478 * 478mm                                                                                                                               |
| Screws               | Sheet Metal Screws; Stainless Steel; M4*50mm (Std.) 12 pcs                                                                                |
| 2. GLASS             |                                                                                                                                           |
| Glass Size           | 428 * 428mm [Recommended]                                                                                                                 |
| Exposed Size         | 410 * 410mm                                                                                                                               |
| Glass Thk.           | 6.8mm, 10.8mm, 32mm (As Recommended)                                                                                                      |
| 3. INSTALLATION      | Screws fasten the back frame to the front frame thru the door cutout;                                                                     |
| Composite Door       | • Leaving corridor side of front frame free of fasteners;  • Single side mounting for non-corridor exposure w/ fastening screws included; |
| 5. APPLICATION       | Doors with Frames and Glass not only provide light to a room, they ensure safety;                                                         |