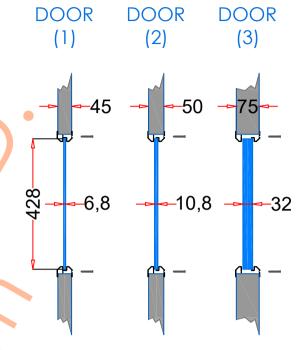

## VP45/×45/

| 1. STEEL LITE FRAMES |                                                                                                                                           |
|----------------------|-------------------------------------------------------------------------------------------------------------------------------------------|
| Туре                 | SELF-ATTACHING & VANDAL-PROOF Design                                                                                                      |
| Component            | Frame A & B Tight mitered corners, no visible welds, countersunk mounting holes                                                           |
| Material             | Steel Cold Formed Profiles, T= 1.2mm                                                                                                      |
| Door Cutout          | 457 * 457mm ( ORDER SIZE )                                                                                                                |
| Frame O.D.           | 478 * 478mm                                                                                                                               |
| Screws               | Sheet Metal Screws; Stainless Steel; M4*50mm (Std.) 12 pcs                                                                                |
| 2. GLASS             |                                                                                                                                           |
| Glass Size           | 428 * 428mm [Recommended]                                                                                                                 |
| Exposed Size         | 410 * 410mm                                                                                                                               |
| Glass Thk.           | 6.8mm, 10.8mm, 32mm (As Recommended)                                                                                                      |
| 3. INSTALLATION      | Screws fasten the back frame to the front frame thru the door cutout;                                                                     |
| Composite Door       | • Leaving corridor side of front frame free of fasteners;  • Single side mounting for non-corridor exposure w/ fastening screws included; |
| 5. APPLICATION       | Doors with Frames and Glass not only provide light to a room, they ensure safety;                                                         |