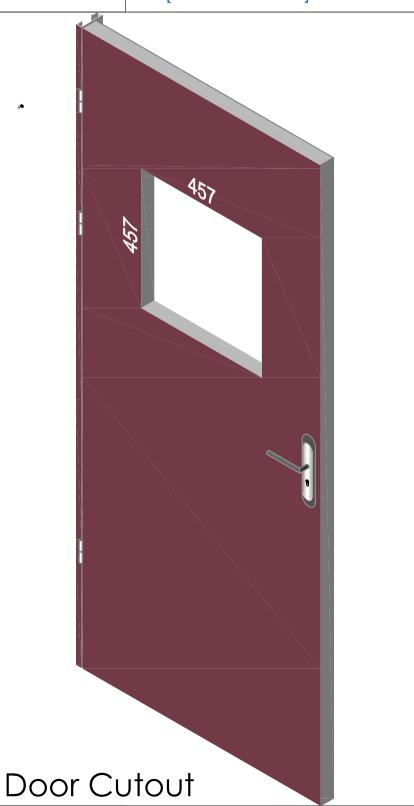

## VP45/×45/

| 1. STEEL LITE FRAMES |                                                                                                                                           |
|----------------------|-------------------------------------------------------------------------------------------------------------------------------------------|
| Туре                 | SELF-ATTACHING & VANDAL-PROOF Design                                                                                                      |
| Component            | Frame A & B Tight mitered corners, no visible welds, countersunk mounting holes                                                           |
| Material             | Steel Cold Formed Profiles, T= 1.2mm                                                                                                      |
| Door Cutout          | 457 * 457mm ( ORDER SIZE )                                                                                                                |
| Frame O.D.           | 478 * 478mm                                                                                                                               |
| Screws               | Sheet Metal Screws; Stainless Steel; M4*50mm (Std.) 12 pcs                                                                                |
| 2. GLASS             |                                                                                                                                           |
| Glass Size           | 428 * 428mm [Recommended]                                                                                                                 |
| Exposed Size         | 410 * 410mm                                                                                                                               |
| Glass Thk.           | 6.8mm, 10.8mm, 32mm (As Recommended)                                                                                                      |
| 3. INSTALLATION      | Screws fasten the back frame to the front frame thru the door cutout;                                                                     |
| Composite Door       | • Leaving corridor side of front frame free of fasteners;  • Single side mounting for non-corridor exposure w/ fastening screws included; |
| 5. APPLICATION       | Doors with Frames and Glass not only provide light to a room, they ensure safety;                                                         |