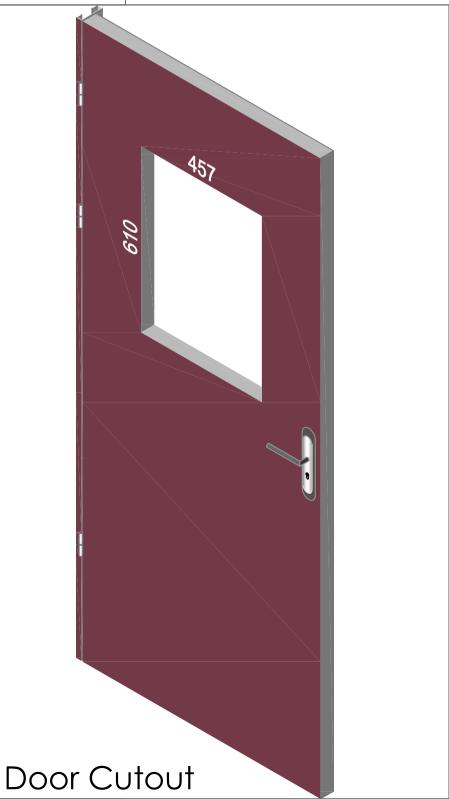

## VP45/x610

| 1. STEEL LITE FRAMES |                                                                                                                                                         |
|----------------------|---------------------------------------------------------------------------------------------------------------------------------------------------------|
| Туре                 | SELF-ATTACHING & VANDAL-PROOF Design                                                                                                                    |
| Component            | Frame A & B Tight mitered corners, no visible welds, countersunk mounting holes                                                                         |
| Material             | Steel Cold Formed Profiles, T= 1.2mm                                                                                                                    |
| Door Cutout          | 457 * 610mm (ORDER SIZE)                                                                                                                                |
| Frame O.D.           | 478 * 631mm                                                                                                                                             |
| Screws               | Sheet Metal Screws; Stainless Steel; M4*50mm (Std.) 12 pcs                                                                                              |
| 2. GLASS             |                                                                                                                                                         |
| Glass Size           | 428 * 581mm [Recommended]                                                                                                                               |
| Exposed Size         | 410 * 563mm                                                                                                                                             |
| Glass Thk.           | 6.8mm, 10.8mm, 32mm (As Recommended)                                                                                                                    |
| 3. INSTALLATION      | Screws fasten the back frame to the front frame thru the door cutout;                                                                                   |
| Comdor Side          | • Leaving <u>corridor</u> side of front frame free of fasteners;  • Single side mounting for <u>non-corridor</u> exposure w/ fastening screws included; |
| 4. FIRE RATING       |                                                                                                                                                         |
| 5. APPLICATION       | Doors with Frames and Glass not only provide light to a room, they ensure safety;                                                                       |