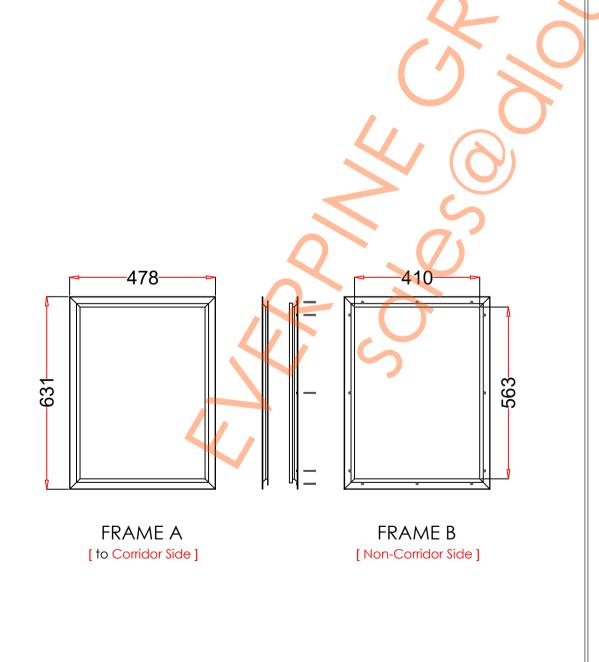

## VP45/x610

| 1. STEEL LITE FRAMES |                                                                                                                                                         |
|----------------------|---------------------------------------------------------------------------------------------------------------------------------------------------------|
| Туре                 | SELF-ATTACHING & VANDAL-PROOF Design                                                                                                                    |
| Component            | Frame A & B Tight mitered corners, no visible welds, countersunk mounting holes                                                                         |
| Material             | Steel Cold Formed Profiles, T= 1.2mm                                                                                                                    |
| Door Cutout          | 457 * 610mm (ORDER SIZE)                                                                                                                                |
| Frame O.D.           | 478 * 631mm                                                                                                                                             |
| Screws               | Sheet Metal Screws; Stainless Steel; M4*50mm (Std.) 12 pcs                                                                                              |
| 2. GLASS             |                                                                                                                                                         |
| Glass Size           | 428 * 581mm [Recommended]                                                                                                                               |
| Exposed Size         | 410 * 563mm                                                                                                                                             |
| Glass Thk.           | 6.8mm, 10.8mm, 32mm (As Recommended)                                                                                                                    |
| 3. INSTALLATION      | Screws fasten the back frame to the front frame thru the door cutout;                                                                                   |
| Comdor Side          | • Leaving <u>corridor</u> side of front frame free of fasteners;  • Single side mounting for <u>non-corridor</u> exposure w/ fastening screws included; |
| 4. FIRE RATING       |                                                                                                                                                         |
| 5. APPLICATION       | Doors with Frames and Glass not only provide light to a room, they ensure safety;                                                                       |

Door & Glass

[Recommend]

Frame Drawing