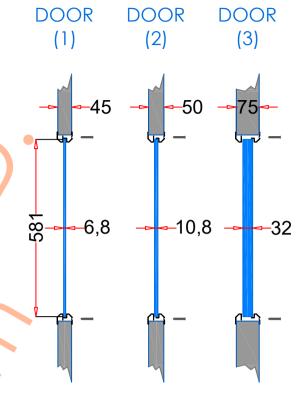

## VP45/x610

| 1. STEEL LITE FRAMES |                                                                                                                                                         |
|----------------------|---------------------------------------------------------------------------------------------------------------------------------------------------------|
| Туре                 | SELF-ATTACHING & VANDAL-PROOF Design                                                                                                                    |
| Component            | Frame A & B Tight mitered corners, no visible welds, countersunk mounting holes                                                                         |
| Material             | Steel Cold Formed Profiles, T= 1.2mm                                                                                                                    |
| Door Cutout          | 457 * 610mm (ORDER SIZE)                                                                                                                                |
| Frame O.D.           | 478 * 631mm                                                                                                                                             |
| Screws               | Sheet Metal Screws; Stainless Steel; M4*50mm (Std.) 12 pcs                                                                                              |
| 2. GLASS             |                                                                                                                                                         |
| Glass Size           | 428 * 581mm [Recommended]                                                                                                                               |
| Exposed Size         | 410 * 563mm                                                                                                                                             |
| Glass Thk.           | 6.8mm, 10.8mm, 32mm (As Recommended)                                                                                                                    |
| 3. INSTALLATION      | Screws fasten the back frame to the front frame thru the door cutout;                                                                                   |
| Comdor Side          | • Leaving <u>corridor</u> side of front frame free of fasteners;  • Single side mounting for <u>non-corridor</u> exposure w/ fastening screws included; |
| 4. FIRE RATING       |                                                                                                                                                         |
| 5. APPLICATION       | Doors with Frames and Glass not only provide light to a room, they ensure safety;                                                                       |