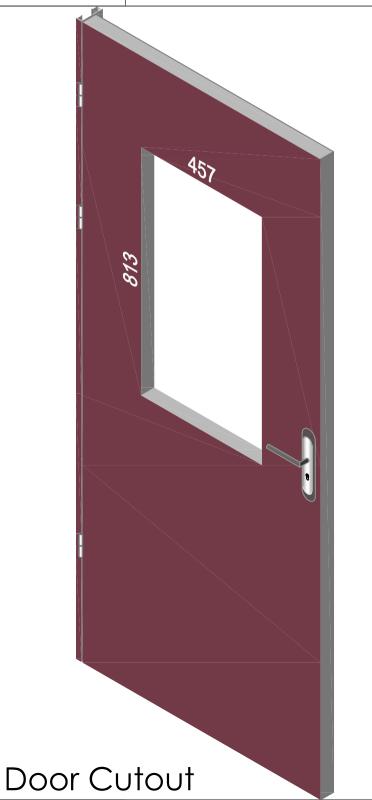

## VP45/x813

| 1. STEEL LITE FRAMES |                                                                                                                                                       |
|----------------------|-------------------------------------------------------------------------------------------------------------------------------------------------------|
| Туре                 | SELF-ATTACHING & VANDAL-PROOF Design                                                                                                                  |
| Component            | Frame A & B Tight mitered corners, no visible welds, countersunk mounting holes                                                                       |
| Material             | Steel Cold Formed Profiles, T= 1.2mm                                                                                                                  |
| Door Cutout          | 457 * 813mm ( ORDER SIZE )                                                                                                                            |
| Frame O.D.           | 478 * 834mm                                                                                                                                           |
| Screws               | Sheet Metal Screws; Stainless Steel; M4*50mm (Std.) 14 pcs                                                                                            |
| 2. GLASS             |                                                                                                                                                       |
| Glass Size           | 428 * 784mm [Recommended]                                                                                                                             |
| Exposed Size         | 410 * 766mm                                                                                                                                           |
| Glass Thk.           | 6.8mm, 10.8mm, 32mm (As Recommended)                                                                                                                  |
| 3. INSTALLATION      | Screws fasten the back frame to the front frame thru the door cutout;                                                                                 |
| Condor Side          | Screw  Sequing strip / Tape  Sequing strip / Tape  Sequing strip / Tape  Single side mounting for non-corridor exposure w/ fastening screws included; |
| 4. FIRE RATING       |                                                                                                                                                       |
| 5. APPLICATION       | Doors with Frames and Glass not only provide light to a room, they ensure safety;                                                                     |