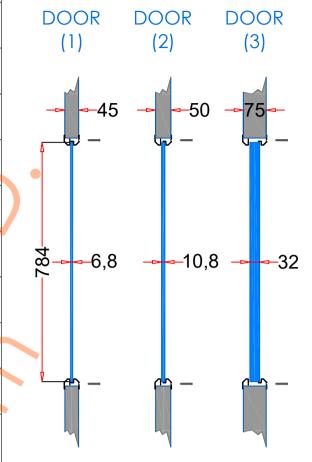

## VP45/x813

| 1. STEEL LITE FRAMES |                                                                                                                                                       |
|----------------------|-------------------------------------------------------------------------------------------------------------------------------------------------------|
| Туре                 | SELF-ATTACHING & VANDAL-PROOF Design                                                                                                                  |
| Component            | Frame A & B Tight mitered corners, no visible welds, countersunk mounting holes                                                                       |
| Material             | Steel Cold Formed Profiles, T= 1.2mm                                                                                                                  |
| Door Cutout          | 457 * 813mm ( ORDER SIZE )                                                                                                                            |
| Frame O.D.           | 478 * 834mm                                                                                                                                           |
| Screws               | Sheet Metal Screws; Stainless Steel; M4*50mm (Std.) 14 pcs                                                                                            |
| 2. GLASS             |                                                                                                                                                       |
| Glass Size           | 428 * 784mm [Recommended]                                                                                                                             |
| Exposed Size         | 410 * 766mm                                                                                                                                           |
| Glass Thk.           | 6.8mm, 10.8mm, 32mm (As Recommended)                                                                                                                  |
| 3. INSTALLATION      | Screws fasten the back frame to the front frame thru the door cutout;                                                                                 |
| Condor Side          | Screw  Sequing strip / Tape  Sequing strip / Tape  Sequing strip / Tape  Single side mounting for non-corridor exposure w/ fastening screws included; |
| 4. FIRE RATING       |                                                                                                                                                       |
| 5. APPLICATION       | Doors with Frames and Glass not only provide light to a room, they ensure safety;                                                                     |