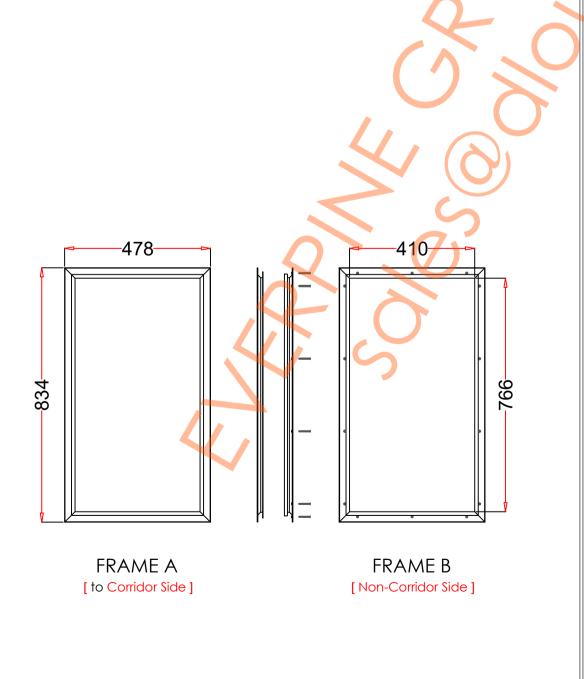

## VP45/x813

| 1. STEEL LITE FRAMES |                                                                                                                                                       |
|----------------------|-------------------------------------------------------------------------------------------------------------------------------------------------------|
| Туре                 | SELF-ATTACHING & VANDAL-PROOF Design                                                                                                                  |
| Component            | Frame A & B Tight mitered corners, no visible welds, countersunk mounting holes                                                                       |
| Material             | Steel Cold Formed Profiles, T= 1.2mm                                                                                                                  |
| Door Cutout          | 457 * 813mm ( ORDER SIZE )                                                                                                                            |
| Frame O.D.           | 478 * 834mm                                                                                                                                           |
| Screws               | Sheet Metal Screws; Stainless Steel; M4*50mm (Std.) 14 pcs                                                                                            |
| 2. GLASS             |                                                                                                                                                       |
| Glass Size           | 428 * 784mm [Recommended]                                                                                                                             |
| Exposed Size         | 410 * 766mm                                                                                                                                           |
| Glass Thk.           | 6.8mm, 10.8mm, 32mm (As Recommended)                                                                                                                  |
| 3. INSTALLATION      | Screws fasten the back frame to the front frame thru the door cutout;                                                                                 |
| Condor Side          | Screw  Sequing strip / Tape  Sequing strip / Tape  Sequing strip / Tape  Single side mounting for non-corridor exposure w/ fastening screws included; |
| 4. FIRE RATING       |                                                                                                                                                       |
| 5. APPLICATION       | Doors with Frames and Glass not only provide light to a room, they ensure safety;                                                                     |

Door & Glass

[Recommend]

Frame Drawing