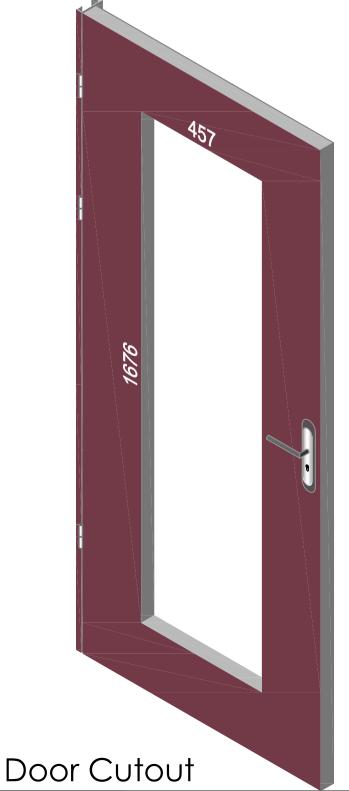

## VP45/×16/6

| 1. STEEL LITE FRAMES |                                                                                                                                                                                                            |
|----------------------|------------------------------------------------------------------------------------------------------------------------------------------------------------------------------------------------------------|
| Туре                 | SELF-ATTACHING & VANDAL-PROOF Design                                                                                                                                                                       |
| Component            | Frame A & B Tight mitered corners, no visible welds, countersunk mounting holes                                                                                                                            |
| Material             | Steel Cold Formed Profiles, T= 1.2mm                                                                                                                                                                       |
| Door Cutout          | 457 * 1676mm (ORDER SIZE)                                                                                                                                                                                  |
| Frame O.D.           | 478 * 1697mm                                                                                                                                                                                               |
| Screws               | Sheet Metal Screws; Stainless Steel; M4*50mm (Std.) 16 pcs                                                                                                                                                 |
| 2. GLASS             |                                                                                                                                                                                                            |
| Glass Size           | 428 * 1647mm [Recommended]                                                                                                                                                                                 |
| Exposed Size         | 410 * 1629mm                                                                                                                                                                                               |
| Glass Thk.           | 6.8mm, 10.8mm, 32mm (As Recommended)                                                                                                                                                                       |
| 3. INSTALLATION      | Screws fasten the back frame to the front frame thru the door cutout;                                                                                                                                      |
| Comitor Side BOOR    | Seding Strip / Tape  Single side mounting for non-corridor exposure w/ fastening screws included; |
| 4. FIRE RATING       |                                                                                                                                                                                                            |
| 5. APPLICATION       | Doors with Frames and Glass not only provide light to a room, they ensure safety;                                                                                                                          |
|                      |                                                                                                                                                                                                            |