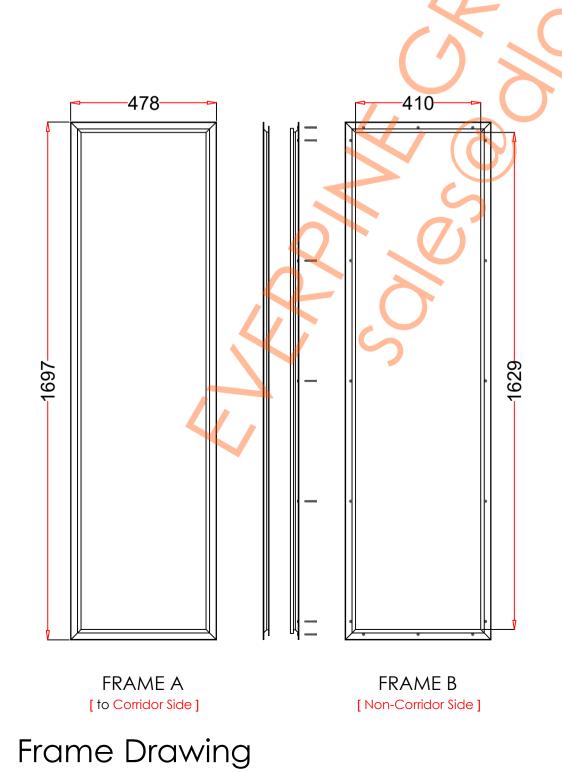

## VP45/×16/6

| 1. STEEL LITE FRAMES |                                                                                                                                                                                                            |
|----------------------|------------------------------------------------------------------------------------------------------------------------------------------------------------------------------------------------------------|
| Туре                 | SELF-ATTACHING & VANDAL-PROOF Design                                                                                                                                                                       |
| Component            | Frame A & B Tight mitered corners, no visible welds, countersunk mounting holes                                                                                                                            |
| Material             | Steel Cold Formed Profiles, T= 1.2mm                                                                                                                                                                       |
| Door Cutout          | 457 * 1676mm (ORDER SIZE)                                                                                                                                                                                  |
| Frame O.D.           | 478 * 1697mm                                                                                                                                                                                               |
| Screws               | Sheet Metal Screws; Stainless Steel; M4*50mm (Std.) 16 pcs                                                                                                                                                 |
| 2. GLASS             |                                                                                                                                                                                                            |
| Glass Size           | 428 * 1647mm [Recommended]                                                                                                                                                                                 |
| Exposed Size         | 410 * 1629mm                                                                                                                                                                                               |
| Glass Thk.           | 6.8mm, 10.8mm, 32mm (As Recommended)                                                                                                                                                                       |
| 3. INSTALLATION      | Screws fasten the back frame to the front frame thru the door cutout;                                                                                                                                      |
| Comitor Side BOOR    | Seding Strip / Tape  Single side mounting for non-corridor exposure w/ fastening screws included; |
| 4. FIRE RATING       |                                                                                                                                                                                                            |
| 5. APPLICATION       | Doors with Frames and Glass not only provide light to a room, they ensure safety;                                                                                                                          |
|                      |                                                                                                                                                                                                            |