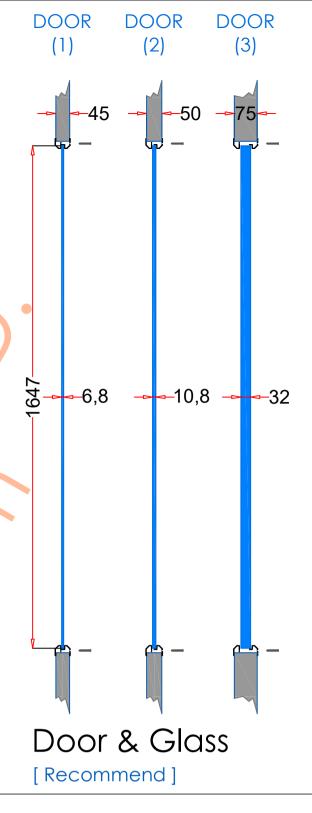

## VP45/×16/6

| 1. STEEL LITE FRAMES |                                                                                                                                                                                                            |
|----------------------|------------------------------------------------------------------------------------------------------------------------------------------------------------------------------------------------------------|
| Туре                 | SELF-ATTACHING & VANDAL-PROOF Design                                                                                                                                                                       |
| Component            | Frame A & B Tight mitered corners, no visible welds, countersunk mounting holes                                                                                                                            |
| Material             | Steel Cold Formed Profiles, T= 1.2mm                                                                                                                                                                       |
| Door Cutout          | 457 * 1676mm (ORDER SIZE)                                                                                                                                                                                  |
| Frame O.D.           | 478 * 1697mm                                                                                                                                                                                               |
| Screws               | Sheet Metal Screws; Stainless Steel; M4*50mm (Std.) 16 pcs                                                                                                                                                 |
| 2. GLASS             |                                                                                                                                                                                                            |
| Glass Size           | 428 * 1647mm [Recommended]                                                                                                                                                                                 |
| Exposed Size         | 410 * 1629mm                                                                                                                                                                                               |
| Glass Thk.           | 6.8mm, 10.8mm, 32mm (As Recommended)                                                                                                                                                                       |
| 3. INSTALLATION      | Screws fasten the back frame to the front frame thru the door cutout;                                                                                                                                      |
| Comitor Side BOOR    | Seding Strip / Tape  Single side mounting for non-corridor exposure w/ fastening screws included; |
| 4. FIRE RATING       |                                                                                                                                                                                                            |
| 5. APPLICATION       | Doors with Frames and Glass not only provide light to a room, they ensure safety;                                                                                                                          |
|                      |                                                                                                                                                                                                            |