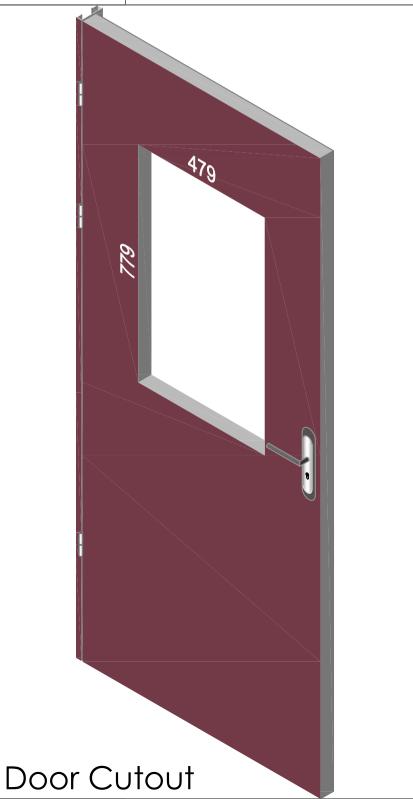

## VP4/9×7/9

| 1. STEEL LITE FRAMES |                                                                                                                                                                                                      |
|----------------------|------------------------------------------------------------------------------------------------------------------------------------------------------------------------------------------------------|
| Туре                 | SELF-ATTACHING & VANDAL-PROOF Design                                                                                                                                                                 |
| Component            | Frame A & B Tight mitered corners, no visible welds, countersunk mounting holes                                                                                                                      |
| Material             | Steel Cold Formed Profiles, T= 1.2mm                                                                                                                                                                 |
| Door Cutout          | 479 * 779mm ( ORDER SIZE )                                                                                                                                                                           |
| Frame O.D.           | 500 * 800mm                                                                                                                                                                                          |
| Screws               | Sheet Metal Screws; Stainless Steel; M4*50mm (Std.) 14 pcs                                                                                                                                           |
| 2. GLASS             |                                                                                                                                                                                                      |
| Glass Size           | 450 * 750mm [Recommended]                                                                                                                                                                            |
| Exposed Size         | 432 * 732mm                                                                                                                                                                                          |
| Glass Thk.           | 6.8mm, 10.8mm, 32mm (As Recommended)                                                                                                                                                                 |
| 3. INSTALLATION      | Screws fasten the back frame to the front frame thru the door cutout;                                                                                                                                |
| Contor site          | • Leaving corridor side of front frame free of fasteners;  • Leaving corridor side of front frame free of fasteners;  • Single side mounting for non-corridor exposure w/ fastening screws included; |
| 4. FIRE RATING       |                                                                                                                                                                                                      |
| 5. APPLICATION       | Doors with Frames and Glass not only provide light to a room, they ensure safety;                                                                                                                    |