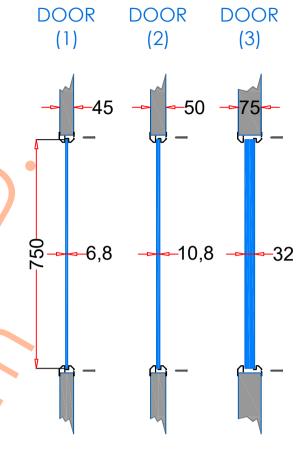

## VP4/9×7/9

| 1. STEEL LITE FRAMES |                                                                                                                                                                                                      |
|----------------------|------------------------------------------------------------------------------------------------------------------------------------------------------------------------------------------------------|
| Туре                 | SELF-ATTACHING & VANDAL-PROOF Design                                                                                                                                                                 |
| Component            | Frame A & B Tight mitered corners, no visible welds, countersunk mounting holes                                                                                                                      |
| Material             | Steel Cold Formed Profiles, T= 1.2mm                                                                                                                                                                 |
| Door Cutout          | 479 * 779mm ( ORDER SIZE )                                                                                                                                                                           |
| Frame O.D.           | 500 * 800mm                                                                                                                                                                                          |
| Screws               | Sheet Metal Screws; Stainless Steel; M4*50mm (Std.) 14 pcs                                                                                                                                           |
| 2. GLASS             |                                                                                                                                                                                                      |
| Glass Size           | 450 * 750mm [Recommended]                                                                                                                                                                            |
| Exposed Size         | 432 * 732mm                                                                                                                                                                                          |
| Glass Thk.           | 6.8mm, 10.8mm, 32mm (As Recommended)                                                                                                                                                                 |
| 3. INSTALLATION      | Screws fasten the back frame to the front frame thru the door cutout;                                                                                                                                |
| Contor site          | • Leaving corridor side of front frame free of fasteners;  • Leaving corridor side of front frame free of fasteners;  • Single side mounting for non-corridor exposure w/ fastening screws included; |
| 4. FIRE RATING       |                                                                                                                                                                                                      |
| 5. APPLICATION       | Doors with Frames and Glass not only provide light to a room, they ensure safety;                                                                                                                    |