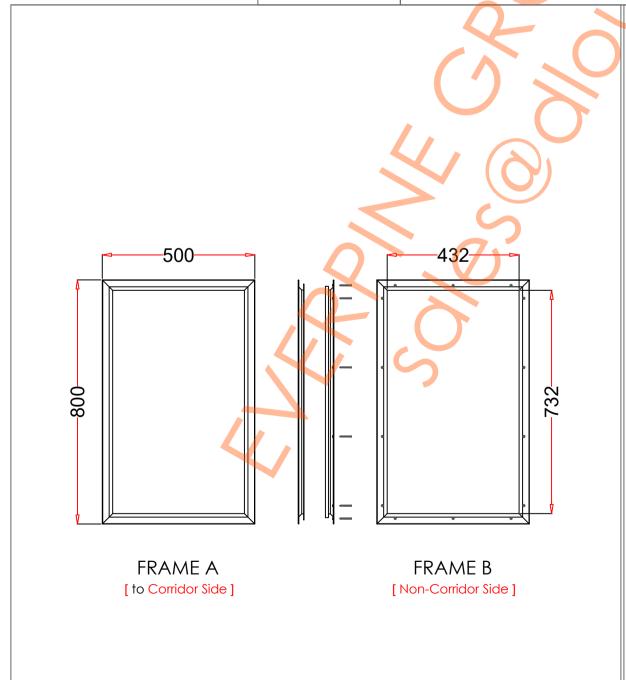

## VP4/9×7/9

| 1. STEEL LITE FRAMES |                                                                                                                                                                                                      |
|----------------------|------------------------------------------------------------------------------------------------------------------------------------------------------------------------------------------------------|
| Туре                 | SELF-ATTACHING & VANDAL-PROOF Design                                                                                                                                                                 |
| Component            | Frame A & B Tight mitered corners, no visible welds, countersunk mounting holes                                                                                                                      |
| Material             | Steel Cold Formed Profiles, T= 1.2mm                                                                                                                                                                 |
| Door Cutout          | 479 * 779mm ( ORDER SIZE )                                                                                                                                                                           |
| Frame O.D.           | 500 * 800mm                                                                                                                                                                                          |
| Screws               | Sheet Metal Screws; Stainless Steel; M4*50mm (Std.) 14 pcs                                                                                                                                           |
| 2. GLASS             |                                                                                                                                                                                                      |
| Glass Size           | 450 * 750mm [Recommended]                                                                                                                                                                            |
| Exposed Size         | 432 * 732mm                                                                                                                                                                                          |
| Glass Thk.           | 6.8mm, 10.8mm, 32mm (As Recommended)                                                                                                                                                                 |
| 3. INSTALLATION      | Screws fasten the back frame to the front frame thru the door cutout;                                                                                                                                |
| Contor site          | • Leaving corridor side of front frame free of fasteners;  • Leaving corridor side of front frame free of fasteners;  • Single side mounting for non-corridor exposure w/ fastening screws included; |
| 4. FIRE RATING       |                                                                                                                                                                                                      |
| 5. APPLICATION       | Doors with Frames and Glass not only provide light to a room, they ensure safety;                                                                                                                    |

Door & Glass

[Recommend]

Frame Drawing