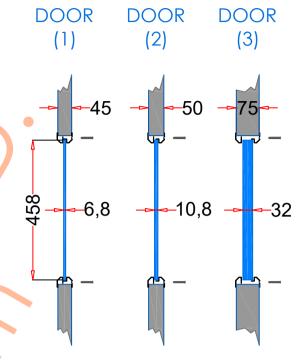

## **VP48/x48/**

| 1. STEEL LITE FRAMES |                                                                                                                                                                                                                  |
|----------------------|------------------------------------------------------------------------------------------------------------------------------------------------------------------------------------------------------------------|
| Туре                 | SELF-ATTACHING & VANDAL-PROOF Design                                                                                                                                                                             |
| Component            | Frame A & B Tight mitered corners, no visible welds, countersunk mounting holes                                                                                                                                  |
| Material             | Steel Cold Formed Profiles, T= 1.2mm                                                                                                                                                                             |
| Door Cutout          | 487 * 487mm ( ORDER SIZE )                                                                                                                                                                                       |
| Frame O.D.           | 508 * 508mm                                                                                                                                                                                                      |
| Screws               | Sheet Metal Screws; Stainless Steel; M4*50mm (Std.) 12 pcs                                                                                                                                                       |
| 2. GLASS             |                                                                                                                                                                                                                  |
| Glass Size           | 458 * 458mm [Recommended]                                                                                                                                                                                        |
| Exposed Size         | 440 * 440mm                                                                                                                                                                                                      |
| Glass Thk.           | 6.8mm, 10.8mm, 32mm (As Recommended)                                                                                                                                                                             |
| 3. INSTALLATION      | Screws fasten the back frame to the front frame thru the door cutout;                                                                                                                                            |
| Conitor Side DOOR    | Class     Front Frame B     Behind Frame B     Screw     Screw     Sealing Strip     Door Cutout     Door Cutout     Page Cutout     Single side mounting for non-corridor exposure w/fastening screws included; |
| 4. FIRE RATING       |                                                                                                                                                                                                                  |
| 5. APPLICATION       | Doors with Frames and Glass not only provide light to a room, they ensure safety;                                                                                                                                |