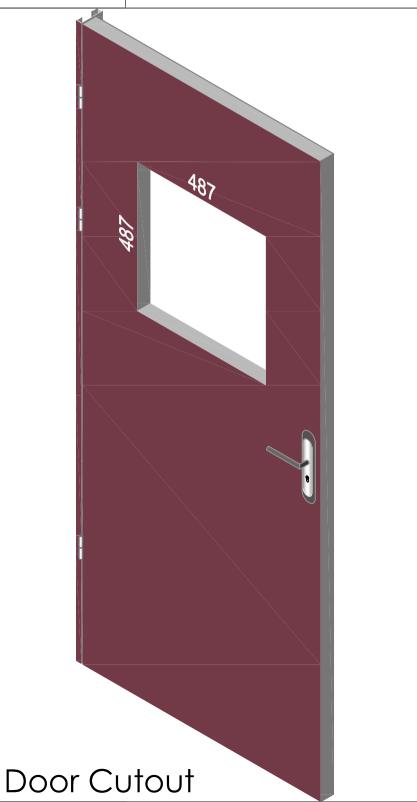

## **VP48/x48/**

| 1. STEEL LITE FRAMES |                                                                                                                                                                                                                  |
|----------------------|------------------------------------------------------------------------------------------------------------------------------------------------------------------------------------------------------------------|
| Туре                 | SELF-ATTACHING & VANDAL-PROOF Design                                                                                                                                                                             |
| Component            | Frame A & B Tight mitered corners, no visible welds, countersunk mounting holes                                                                                                                                  |
| Material             | Steel Cold Formed Profiles, T= 1.2mm                                                                                                                                                                             |
| Door Cutout          | 487 * 487mm ( ORDER SIZE )                                                                                                                                                                                       |
| Frame O.D.           | 508 * 508mm                                                                                                                                                                                                      |
| Screws               | Sheet Metal Screws; Stainless Steel; M4*50mm (Std.) 12 pcs                                                                                                                                                       |
| 2. GLASS             |                                                                                                                                                                                                                  |
| Glass Size           | 458 * 458mm [Recommended]                                                                                                                                                                                        |
| Exposed Size         | 440 * 440mm                                                                                                                                                                                                      |
| Glass Thk.           | 6.8mm, 10.8mm, 32mm (As Recommended)                                                                                                                                                                             |
| 3. INSTALLATION      | Screws fasten the back frame to the front frame thru the door cutout;                                                                                                                                            |
| Conitor Side DOOR    | Class     Front Frame B     Behind Frame B     Screw     Screw     Sealing Strip     Door Cutout     Door Cutout     Page Cutout     Single side mounting for non-corridor exposure w/fastening screws included; |
| 4. FIRE RATING       |                                                                                                                                                                                                                  |
| 5. APPLICATION       | Doors with Frames and Glass not only provide light to a room, they ensure safety;                                                                                                                                |