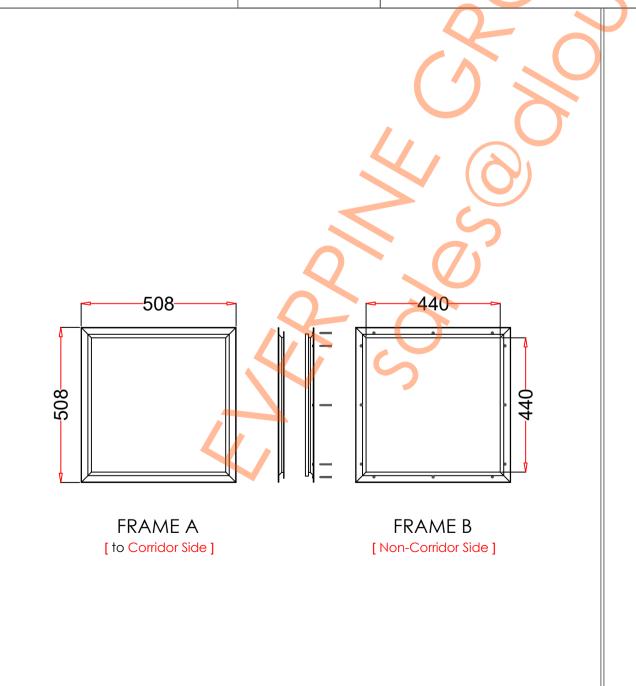

## **VP48/x48/**

| 1. STEEL LITE FRAMES |                                                                                                                                                                                                                  |
|----------------------|------------------------------------------------------------------------------------------------------------------------------------------------------------------------------------------------------------------|
| Туре                 | SELF-ATTACHING & VANDAL-PROOF Design                                                                                                                                                                             |
| Component            | Frame A & B Tight mitered corners, no visible welds, countersunk mounting holes                                                                                                                                  |
| Material             | Steel Cold Formed Profiles, T= 1.2mm                                                                                                                                                                             |
| Door Cutout          | 487 * 487mm ( ORDER SIZE )                                                                                                                                                                                       |
| Frame O.D.           | 508 * 508mm                                                                                                                                                                                                      |
| Screws               | Sheet Metal Screws; Stainless Steel; M4*50mm (Std.) 12 pcs                                                                                                                                                       |
| 2. GLASS             |                                                                                                                                                                                                                  |
| Glass Size           | 458 * 458mm [Recommended]                                                                                                                                                                                        |
| Exposed Size         | 440 * 440mm                                                                                                                                                                                                      |
| Glass Thk.           | 6.8mm, 10.8mm, 32mm (As Recommended)                                                                                                                                                                             |
| 3. INSTALLATION      | Screws fasten the back frame to the front frame thru the door cutout;                                                                                                                                            |
| Conitor Side DOOR    | Class     Front Frame B     Behind Frame B     Screw     Screw     Sealing Strip     Door Cutout     Door Cutout     Page Cutout     Single side mounting for non-corridor exposure w/fastening screws included; |
| 4. FIRE RATING       |                                                                                                                                                                                                                  |
| 5. APPLICATION       | Doors with Frames and Glass not only provide light to a room, they ensure safety;                                                                                                                                |