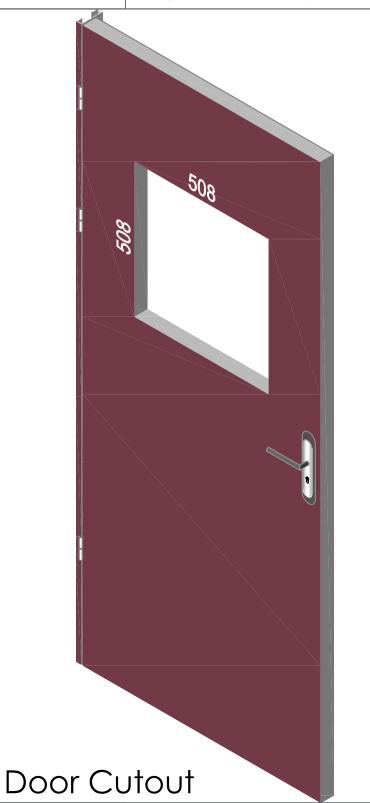

## **VP508×508**

| 1. STEEL LITE FRAMES |                                                                                                                                                         |
|----------------------|---------------------------------------------------------------------------------------------------------------------------------------------------------|
| Туре                 | SELF-ATTACHING & VANDAL-PROOF Design                                                                                                                    |
| Component            | Frame A & B Tight mitered corners, no visible welds, countersunk mounting holes                                                                         |
| Material             | Steel Cold Formed Profiles, T= 1.2mm                                                                                                                    |
| Door Cutout          | 508 * 508mm ( ORDER SIZE )                                                                                                                              |
| Frame O.D.           | 529 * 529mm                                                                                                                                             |
| Screws               | Sheet Metal Screws; Stainless Steel; M4*50mm (Std.) 12 pcs                                                                                              |
| 2. GLASS             |                                                                                                                                                         |
| Glass Size           | 479 * 479mm [Recommended]                                                                                                                               |
| Exposed Size         | 461 * 461mm                                                                                                                                             |
| Glass Thk.           | 6.8mm, 10.8mm, 32mm (As Recommended)                                                                                                                    |
| 3. INSTALLATION      | Screws fasten the back frame to the front frame thru the door cutout;                                                                                   |
| Comitor Side DOOR    | • Leaving <u>corridor</u> side of front frame free of fasteners;  • Single side mounting for <u>non-corridor</u> exposure w/ fastening screws included; |
| 4. FIRE RATING       |                                                                                                                                                         |
| 5. APPLICATION       | Doors with Frames and Glass not only provide light to a room, they ensure safety;                                                                       |