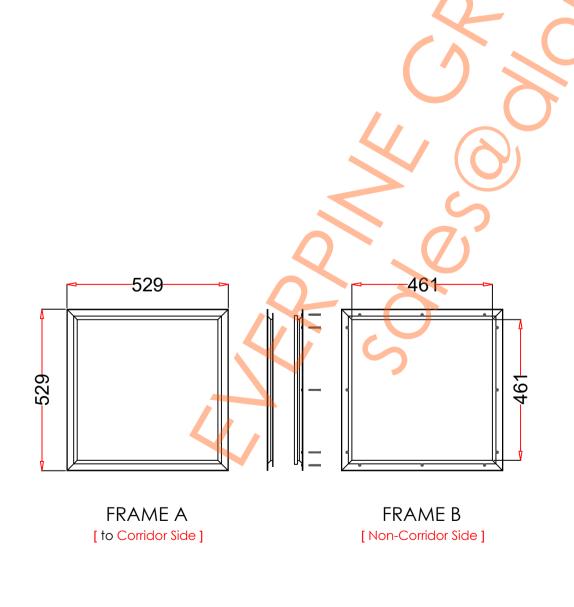

## **VP508×508**

| 1. STEEL LITE FRAMES |                                                                                                                                                         |
|----------------------|---------------------------------------------------------------------------------------------------------------------------------------------------------|
| Туре                 | SELF-ATTACHING & VANDAL-PROOF Design                                                                                                                    |
| Component            | Frame A & B Tight mitered corners, no visible welds, countersunk mounting holes                                                                         |
| Material             | Steel Cold Formed Profiles, T= 1.2mm                                                                                                                    |
| Door Cutout          | 508 * 508mm ( ORDER SIZE )                                                                                                                              |
| Frame O.D.           | 529 * 529mm                                                                                                                                             |
| Screws               | Sheet Metal Screws; Stainless Steel; M4*50mm (Std.) 12 pcs                                                                                              |
| 2. GLASS             |                                                                                                                                                         |
| Glass Size           | 479 * 479mm [Recommended]                                                                                                                               |
| Exposed Size         | 461 * 461mm                                                                                                                                             |
| Glass Thk.           | 6.8mm, 10.8mm, 32mm (As Recommended)                                                                                                                    |
| 3. INSTALLATION      | Screws fasten the back frame to the front frame thru the door cutout;                                                                                   |
| Comitor Side DOOR    | • Leaving <u>corridor</u> side of front frame free of fasteners;  • Single side mounting for <u>non-corridor</u> exposure w/ fastening screws included; |
| 4. FIRE RATING       |                                                                                                                                                         |
| 5. APPLICATION       | Doors with Frames and Glass not only provide light to a room, they ensure safety;                                                                       |

Door & Glass

[Recommend]

Frame Drawing