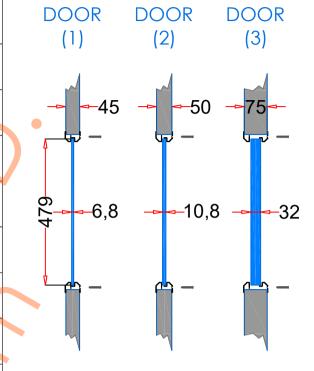

## **VP508×508**

| 1. STEEL LITE FRAMES |                                                                                                                                                         |
|----------------------|---------------------------------------------------------------------------------------------------------------------------------------------------------|
| Туре                 | SELF-ATTACHING & VANDAL-PROOF Design                                                                                                                    |
| Component            | Frame A & B Tight mitered corners, no visible welds, countersunk mounting holes                                                                         |
| Material             | Steel Cold Formed Profiles, T= 1.2mm                                                                                                                    |
| Door Cutout          | 508 * 508mm ( ORDER SIZE )                                                                                                                              |
| Frame O.D.           | 529 * 529mm                                                                                                                                             |
| Screws               | Sheet Metal Screws; Stainless Steel; M4*50mm (Std.) 12 pcs                                                                                              |
| 2. GLASS             |                                                                                                                                                         |
| Glass Size           | 479 * 479mm [Recommended]                                                                                                                               |
| Exposed Size         | 461 * 461mm                                                                                                                                             |
| Glass Thk.           | 6.8mm, 10.8mm, 32mm (As Recommended)                                                                                                                    |
| 3. INSTALLATION      | Screws fasten the back frame to the front frame thru the door cutout;                                                                                   |
| Comitor Side DOOR    | • Leaving <u>corridor</u> side of front frame free of fasteners;  • Single side mounting for <u>non-corridor</u> exposure w/ fastening screws included; |
| 4. FIRE RATING       |                                                                                                                                                         |
| 5. APPLICATION       | Doors with Frames and Glass not only provide light to a room, they ensure safety;                                                                       |